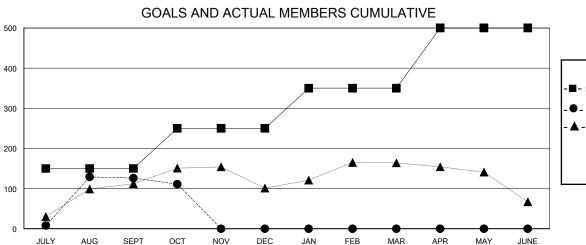

## GOALS AND ACTUAL NEW CLUBS CUMULATIVE

| -■- MEMBER GROWTH NET GOAL        |
|-----------------------------------|
| - ● - MEMBER GROWTH ACTUAL        |
| - ▲ - LAST YEAR MEMBERSHIP ACTUAL |
|                                   |
|                                   |
|                                   |