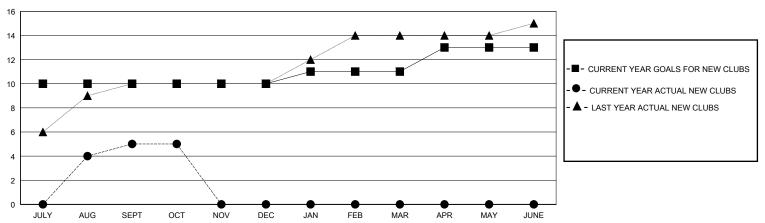

## GOALS AND ACTUAL NEW CLUBS CUMULATIVE

| -■- MEMBER GROWTH NET GOAL        |
|-----------------------------------|
| - ● - MEMBER GROWTH ACTUAL        |
| - ▲ - LAST YEAR MEMBERSHIP ACTUAL |
|                                   |
|                                   |
|                                   |